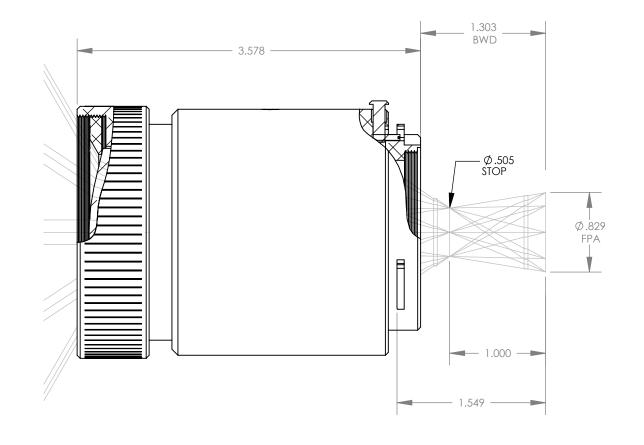

| PROJECTION: THIRD ANGLE                                            | UNLESS OTHERWISE SPECIFIED<br>DIMENSIONS ARE IN INCHES<br>METRIC EQUIVALENTS IN<br>BRACKETS [mm] |        |         |         | JANOS <sup>TM</sup> |         |         |                              |          |          |
|--------------------------------------------------------------------|--------------------------------------------------------------------------------------------------|--------|---------|---------|---------------------|---------|---------|------------------------------|----------|----------|
|                                                                    | ANG.                                                                                             | 2 PL   | 3 PL    | HOLES   |                     |         |         | CK BROOK RO<br>ENE, NH 03431 | DAD      |          |
| PROPRIETARY AND CONFIDENTIAL                                       | ±X/X°                                                                                            | ±X.XXX | ±X.XXX  | ±X.XXX  | TITLE:              |         | VARI    | A SERIE                      | ES .     |          |
| THIS DOCUMENT CONTAINS INFORMATION WHICH IS PROPIETARY             | DRAWN:<br>CHECKED:                                                                               | G.M.L. |         | 3/26/04 |                     |         | 13mm    | F/2.0 L                      | _WIR     |          |
| AND IS THE PROPERTY OF JANOS<br>TECHNOLOGY INC. AND MAY NOT BE     |                                                                                                  | DAM    |         | 0/21/16 | SIZE:               | DRAWING | NUMBER: |                              |          | REVISION |
| USED, REPRODUCED, OR DISCLOSED IN ANY MANNER WITHOUT THE EXPRESSED | ENG APPR:                                                                                        | WJW    |         | /24/17  | Α                   |         | 1090    | 99 _ (                       | $\cap$ 1 |          |
| WRITTEN PERMISSION OF JANOS                                        | MFG APPR:                                                                                        | JLT    | DATE: 1 | 0/14/16 | <i>-</i> ` `        |         | 40//    | , ,  - C                     | /O I     |          |
| TECNOLOGY INC.                                                     | QA APPR:                                                                                         | JL     | DATE: 1 | 0/10/16 | SCALE:              | 1:1     | CAGE    | 66810                        | SHEET:   | 1 OF 2   |