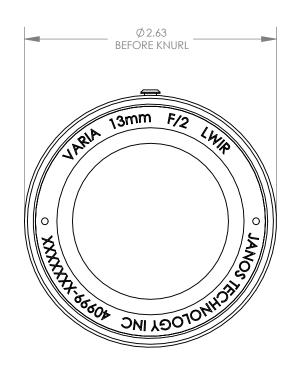

| PROJECTION: THIRD ANGLE                                            | UNLESS OTHERWISE SPECIFIED<br>DIMENSIONS ARE IN INCHES<br>METRIC EQUIVALENTS IN<br>BRACKETS [mm] |        |         |         | JANOS <sup>TM</sup> |         |         |                              |          |          |
|--------------------------------------------------------------------|--------------------------------------------------------------------------------------------------|--------|---------|---------|---------------------|---------|---------|------------------------------|----------|----------|
|                                                                    | ANG.                                                                                             | 2 PL   | 3 PL    | HOLES   |                     |         |         | CK BROOK RO<br>ENE, NH 03431 | DAD      |          |
| PROPRIETARY AND CONFIDENTIAL                                       | ±X/X°                                                                                            | ±X.XXX | ±X.XXX  | ±X.XXX  | TITLE:              |         | VARI    | A SERIE                      | ES .     |          |
| THIS DOCUMENT CONTAINS INFORMATION WHICH IS PROPIETARY             | DRAWN:<br>CHECKED:                                                                               | G.M.L. |         | 3/26/04 |                     |         | 13mm    | F/2.0 L                      | _WIR     |          |
| AND IS THE PROPERTY OF JANOS<br>TECHNOLOGY INC. AND MAY NOT BE     |                                                                                                  | DAM    |         | 0/21/16 | SIZE:               | DRAWING | NUMBER: |                              |          | REVISION |
| USED, REPRODUCED, OR DISCLOSED IN ANY MANNER WITHOUT THE EXPRESSED | ENG APPR:                                                                                        | WJW    |         | /24/17  | Α                   |         | 1090    | 99 _ (                       | $\cap$ 1 |          |
| WRITTEN PERMISSION OF JANOS                                        | MFG APPR:                                                                                        | JLT    | DATE: 1 | 0/14/16 | <i>-</i> ` `        |         | 40//    | , ,  - C                     | /O I     |          |
| TECNOLOGY INC.                                                     | QA APPR:                                                                                         | JL     | DATE: 1 | 0/10/16 | SCALE:              | 1:1     | CAGE    | 66810                        | SHEET:   | 1 OF 2   |